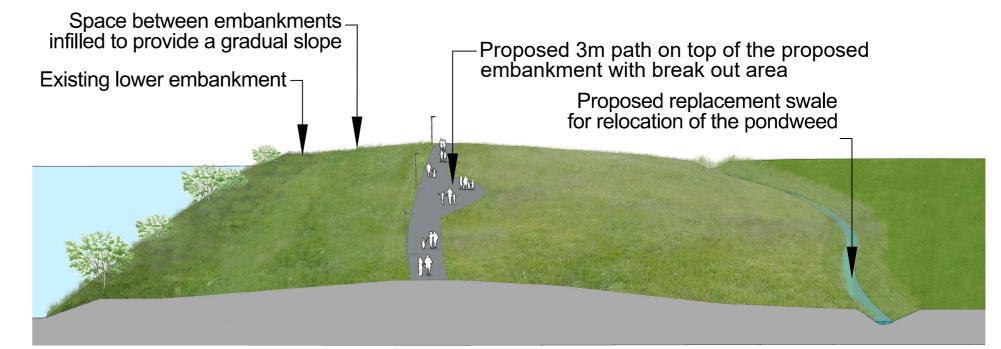

Model extract of proposed open drain and embankment with break out area (KIFRS-A-004)