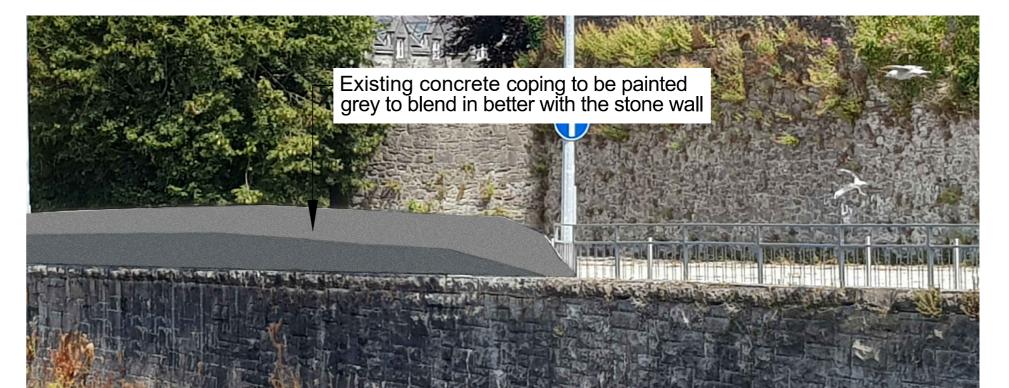

## Existing concrete coping and walling along Verdant Place (KIFRS-A-001)

Proposed treatment to existing concrete coping and walling (KIFRS-A-001)

Existing concrete walling and barriers at Verdant Place Steps (KIFRS-A-001)