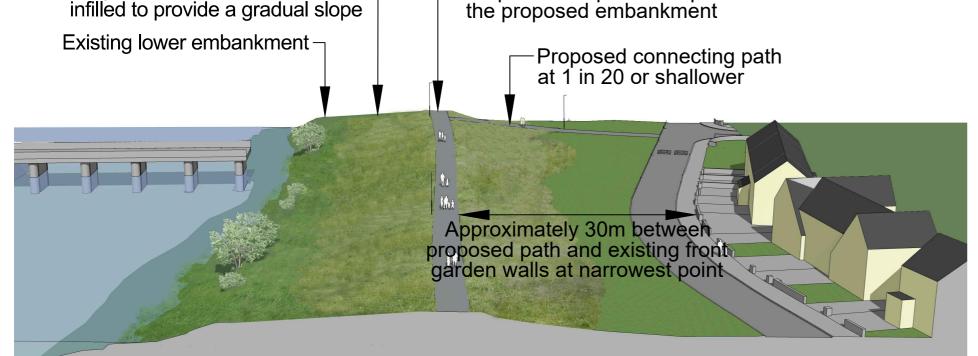

Proposed treatment to existing concrete walling and upgrade of barriers (KIFRS-A-001)

Space between embankments

Proposed 3m path on top of

Model extract of proposed embankment at closest point to existing houses (KIFRS-A-003)