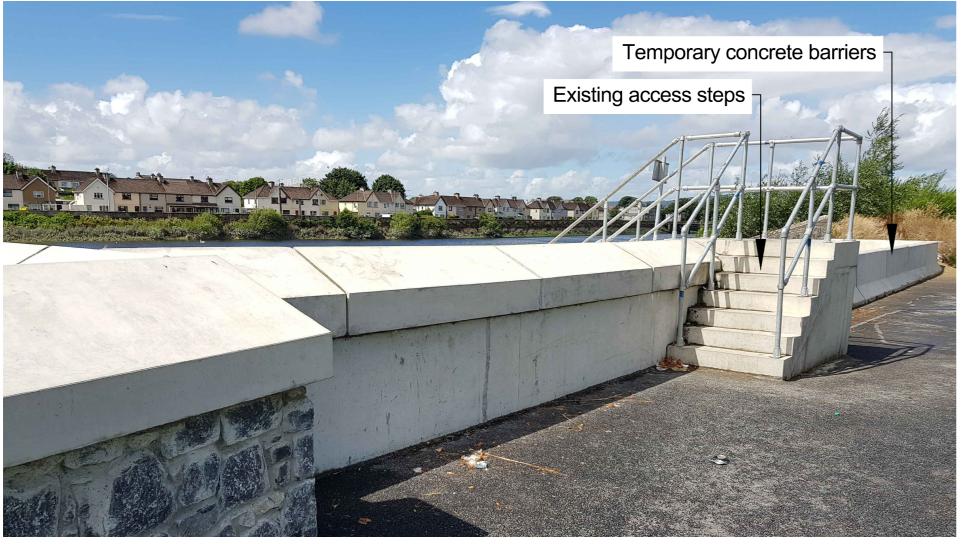

## Existing concrete coping and walling along Verdant Place (KIFRS-A-001)

Proposed treatment to existing concrete coping and walling (KIFRS-A-001)

Existing concrete walling and barriers at Verdant Place Steps (KIFRS-A-001)