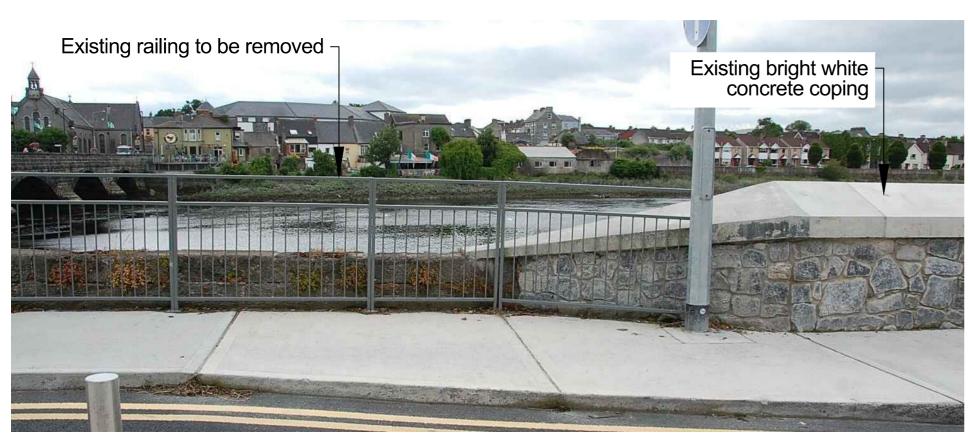

Existing railing and wall combination on Verdant Place (KIFRS-A-002)

Scale - 1:25

Proposed removal of railing and upgrade to existing wall (KIFRS-A-001)