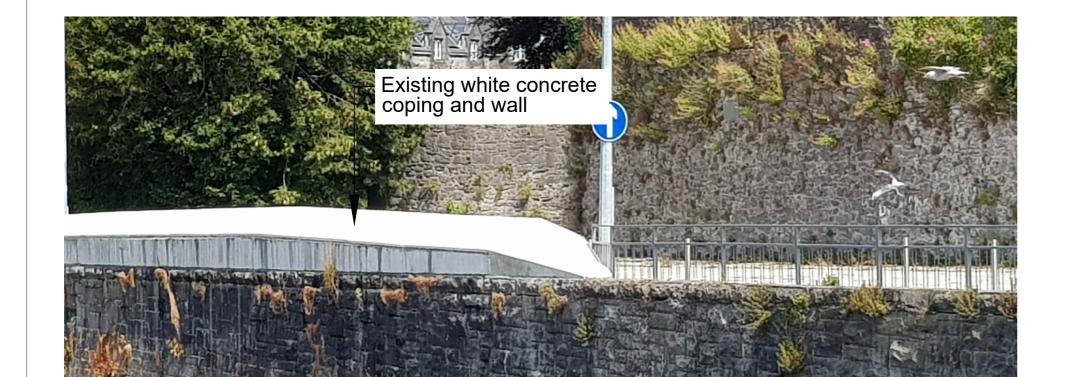

## Existing concrete coping and walling along Verdant Place (KIFRS-A-001)

Proposed treatment to existing concrete coping and walling (KIFRS-A-001)

Existing concrete walling and barriers at Verdant Place Steps (KIFRS-A-001)