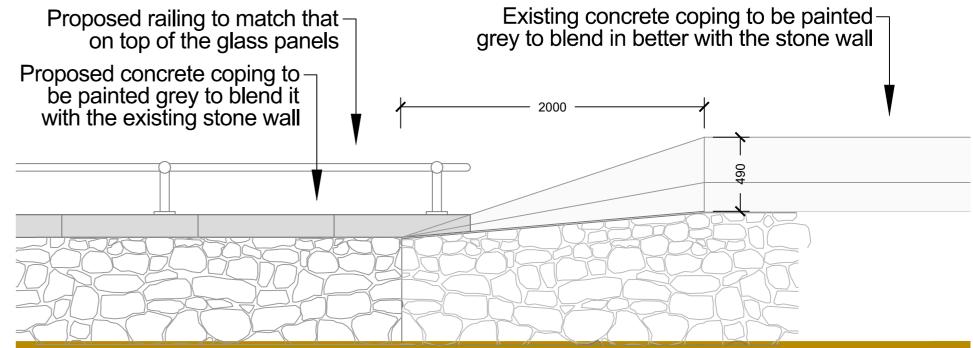

## Existing concrete coping and walling along Verdant Place (KIFRS-A-001)

Proposed treatment to existing concrete coping and walling (KIFRS-A-001)

Existing concrete walling and barriers at Verdant Place Steps (KIFRS-A-001)