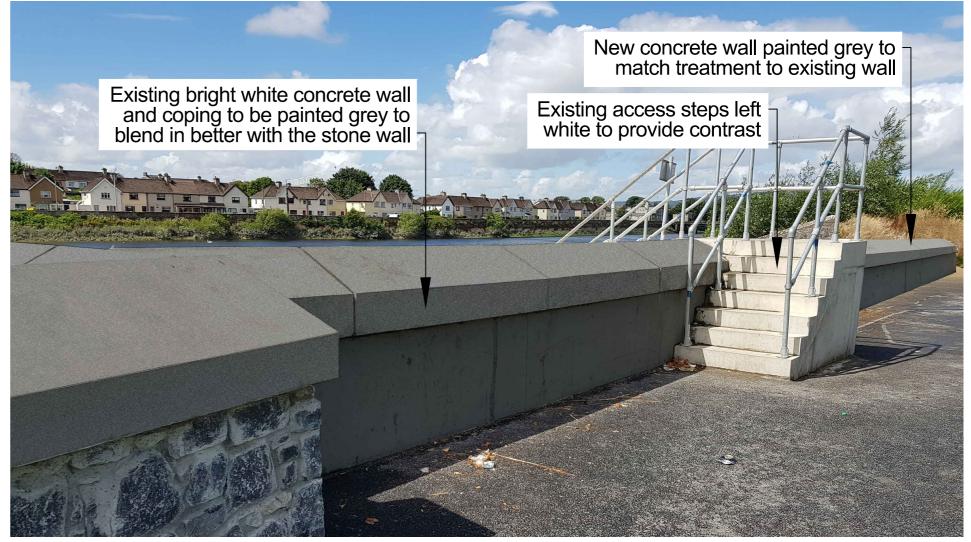

Proposed treatment to existing concrete walling and upgrade of barriers (KIFRS-A-001)

Space between embankments

Proposed 3m path on top of

Model extract of proposed embankment at closest point to existing houses (KIFRS-A-003)